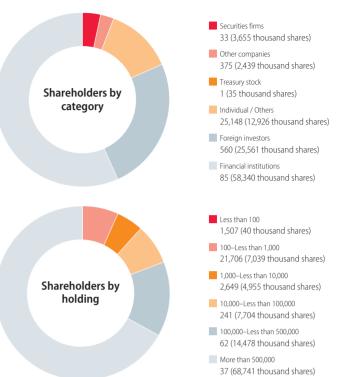

### **Share data**

| Authorized shares      | 285,000,000 |
|------------------------|-------------|
| Issued and outstanding | 102,958,904 |
| Shareholders           | 26,202      |

### **Distribution of shares**