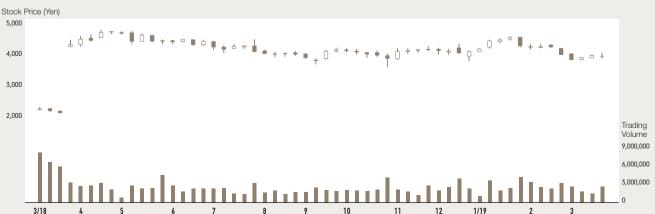

## STOCK PRICE TREND

<sup>\*</sup> As of April 1, 2018, NH Foods Ltd. carried out a share consolidation at a ratio of one share for each two shares of common stock.