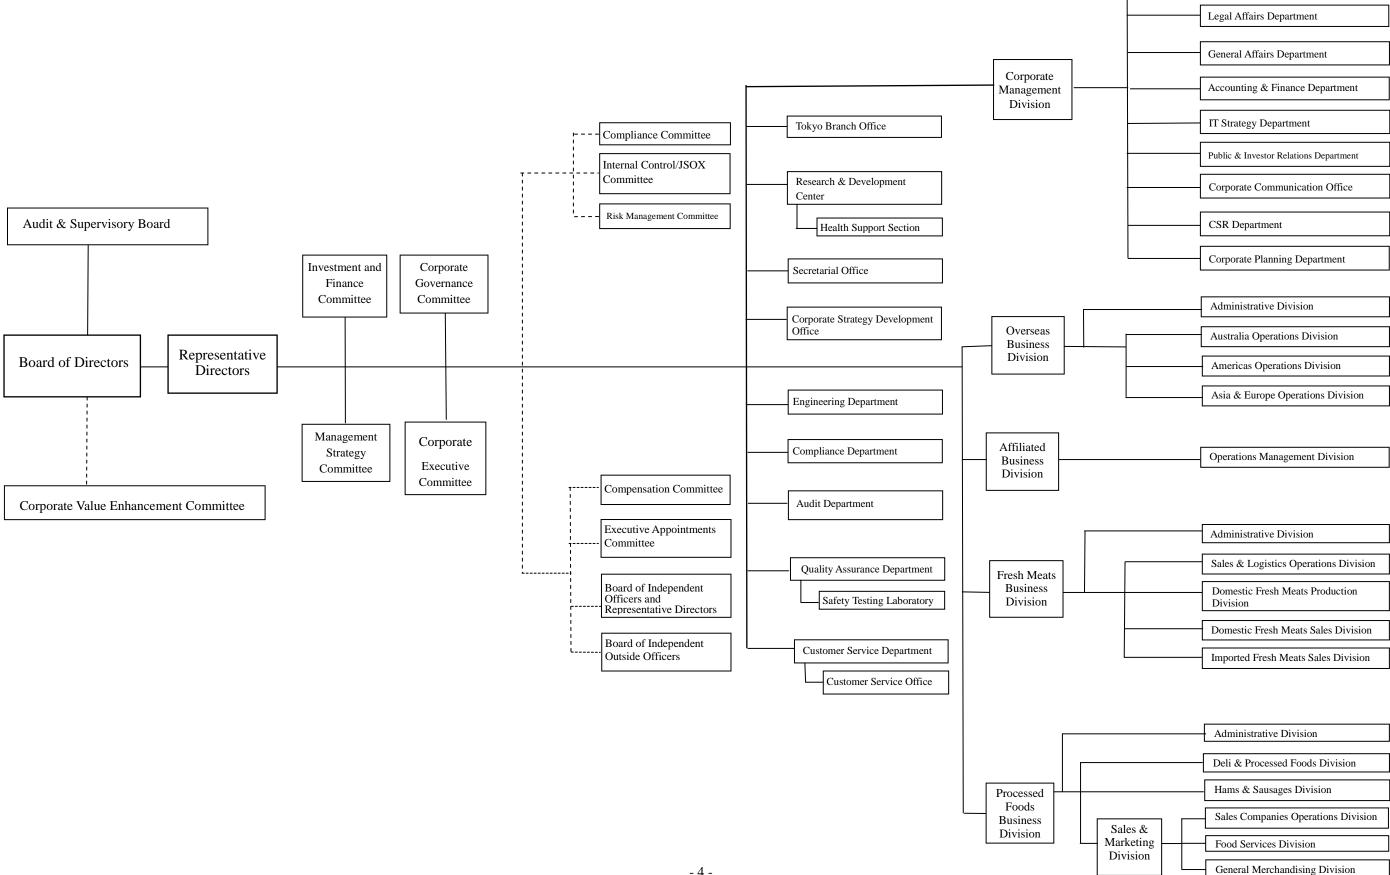

# **Organizational Changes:**

(1) New Organization Chart (as of April 1, 2016):

Human Resources Department

#### IV. Changes in the fundamental structure:

- 1. Establishment of organization
  - Establishment of a new "Overseas Business Division"

For the Nipponham Group to make concerted efforts together to "Accelerate to a global company" promulgated as a management policy in its New Medium-Term Management Plan Part 5, the Company will establish a new "Overseas Business Division", as well as three business divisions by area (Americas Operations Division, Australia Operations Division and Asia & Europe Operations Division) and an Administrative Division under its control.

Accordingly, all overseas subsidiaries and affiliated companies currently under the control of the Business Divisions (Processed Foods Business Division, Fresh Meats Business Division and Affiliated Business Division) will be under the control of the "Overseas Business Division".

By transferring and integrating its overseas business currently conducted by those Business Divisions to the "Overseas Business Divisions", the Company will accelerate the conversion of its business model centering on export to Japan to the one centering on sales in local markets. In the overseas market, the Company will strongly promote the provision of a wide variety of products and services, including fresh meats, hams and sausages, processed foods, marine products and dairy products, by taking advantage of the comprehensive strength of the Nipponham Group to increase overseas net sales. Thus, the Company will promote its growth strategies under the structure of its four divisions of Processed Foods Business, Fresh Meats Business, Affiliated Business and Overseas Business.

• Establishment of a new "Sales Companies Operations Division" under the control of the Sales & Marketing Division of the Processed Foods Business Division

To enhance cooperation among the sales companies in the Processed Foods Business Division and sales departments of the other Business Divisions, the Company will establish a new "Sales Companies Operations Division" under the control of the Sales & Marketing Division of the Processed Foods Business Division.

 Establishment of a new "Operations Management Division" under the control of the Affiliated Business Division

To strengthen management support for the companies in the Affiliated Business Division and promote growth strategies, the Company will establish a new "Operations Management Division" under the control of the Affiliated Business Division.

Establishment of a new "Corporate Strategy Development Office"

To implement and promote Group-wide reform projects, the Company will establish a new "Corporate Strategy Development Office".

• Establishment of a new "Secretarial Office"

To strengthen support to top management and public-relations functions, the Company will establish a new "Secretarial Office".

#### 2. Abolition of organization units

• Abolition of the "Overseas Business Strategy Department" and "Overseas Fresh Meats Operations Division":

With the establishment of a new "Overseas Business Division", the "Overseas Business Strategy Department" under the control of the Corporate Management Division and the "Overseas Fresh Meats Operations Division" under the control of the Fresh Meats Business Division will be dissolved in order that a better organization may be formed.

## 3. Change of the control of an organization unit

• The "Engineering Department" under the control of the Corporate Management Division will be transferred to the direct control of management.

To strengthen functions of screening the Group's investments and asset transactions in advance, the "Engineering Department" under the control of the Corporate Management Division will be transferred to the direct control of management.